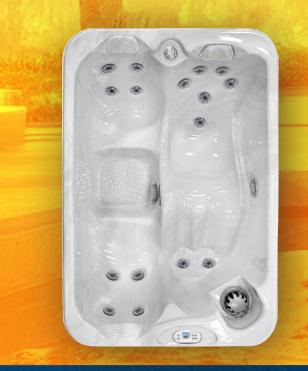

## **PZ-516L**

**BALBOA**<sup>TM</sup>

5ft lounger | 16 jets | 3 seat

The Balboa PZ-516L, is a 5-foot spa with 16 jets and a comfy lounge seat. Perfect for small spaces, it's all about easy relaxation without taking up too much room.

## **STANDARD FEATURES**

- Dimensions: 54" x 78" x 34"
- High Gloss White Acrylic
- 1 x 2.0 BHP Eliminator High Performance Pump
- Operating Voltage 240v
- 16 Stainless Steel Jets

- Y-Pillows (1)
- NEW Orion Air Venturi Valves
- $\bullet \ 50 \ Sq. \ Ft. \ Telewier \ Filter \ System$
- LED Spa Lighting
- Thermo-Shield™ Side Panel and Thermo-Layer Floor
- TP500 Control Panel
- WhisperHot™ 5.5kW Titanium Heater
- Pressure Treated Cabinet Frame
- Cal Edge Horizontal Cabinet Panels (Smoke, Mist, Taupe)
- 4" to 2.5" Spa Cover (Dark Brown, Grey)